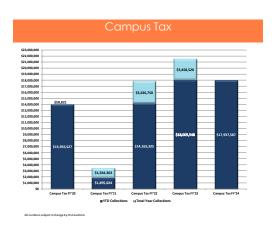

# MCC/Tourism Tax Collections Collections Thru April 2024

|           | 2/5 of 5%<br>Occupancy<br>Tax | Net 1%<br>Occupancy Tax | \$2 Room Tax | Contracted<br>Vehicle Tax | Rental Vehicle<br>Tax | Campus Tax   | Total        | Variance to F1<br>23-24 |
|-----------|-------------------------------|-------------------------|--------------|---------------------------|-----------------------|--------------|--------------|-------------------------|
| July      | \$4,571,542                   | \$2,078,955             | \$1,965,213  | \$312,764                 | \$238,058             | \$1,830,271  | \$10,996,803 | 16.27%                  |
| August    | \$3,458,398                   | \$1,560,073             | \$1,664,635  | \$322,710                 | \$232,910             | \$1,799,085  | \$9,037,810  | 3.07%                   |
| September | \$4,032,162                   | \$1,856,365             | \$1,754,098  | \$269,686                 | \$245.227             | \$2,024,977  | \$10,182,515 | 2.63%                   |
| October   | \$4,499,526                   | \$2,066,156             | \$1,903,734  | \$508,072                 | \$288,735             | \$2,019,377  | \$11,285,600 | 4,56%                   |
| November  | \$3,183,910                   | \$1,389,276             | \$1,511,196  | \$324,354                 | \$227,754             | \$1,500,825  | \$8,137,315  | -6.25%                  |
| December  | \$2,598,804                   | \$1,067,282             | \$1,321,460  | \$243,370                 | \$195,865             | \$1,151,249  | \$6,578,030  | -10.05%                 |
| January   | \$2,581,493                   | \$1,172,479             | \$1,340,690  | \$266,056                 | \$180,904             | \$1,595,972  | \$7,137,596  | 5.07%                   |
| February  | \$3,132,195                   | \$1,395,317             | \$1,526,360  | \$291,690                 | \$173,068             | \$1,944,818  | \$8,463,446  | -6.23%                  |
| March     | \$3,936,811                   | \$1,777,129             | \$1,803,775  | \$348,324                 | \$215,796             | \$1,968,486  | \$10,050,320 | -11.25%                 |
| April     | \$4,205,570                   | \$1,897,631             | \$1,827,874  | \$384,652                 | \$243,206             | \$2,102,528  | \$10,661,462 | 0.71%                   |
| May       |                               |                         |              |                           |                       |              | \$0          | 0%                      |
| June      |                               |                         |              |                           |                       |              | \$0          | 0%                      |
| YTD Total | \$36,200,410                  | \$16,260,662            | \$16,619,035 | \$3,271,678               | \$2,241,525           | \$17,937,587 | \$92,530,897 | -0.14%                  |

#### MCC/Tourism Tax Collections

|           | 2/5 of 5%<br>Occupancy<br>Tax | Net 1%<br>Occupancy Tax | \$2 Room Tax | Contracted<br>Vehicle Tax | Rental Vehicle<br>Tax | Campus Tax   | Total        | Variance to F<br>23-24 |
|-----------|-------------------------------|-------------------------|--------------|---------------------------|-----------------------|--------------|--------------|------------------------|
| July      | \$4,571,542                   | \$2,078,955             | \$1,965,213  | \$312,764                 | \$238,058             | \$1,830,271  | \$10,996,803 | 16.27%                 |
| August    | \$3,458,398                   | \$1,560,073             | \$1,664,635  | \$322,710                 | \$232,910             | \$1,799,085  | \$9,037,810  | 3.07%                  |
| September | \$4,032,162                   | \$1,856,365             | \$1,754,098  | \$269,686                 | \$245,227             | \$2,024,977  | \$10,182,515 | 2.63%                  |
| October   | \$4,499,526                   | \$2,066,156             | \$1,903,734  | \$508,072                 | \$288,735             | \$2,019,377  | \$11,285,600 | 4.56%                  |
| November  | \$3,183,910                   | \$1,389,276             | \$1,511,196  | \$324,354                 | \$227,754             | \$1,500,825  | \$8,137,315  | -6.25%                 |
| December  | \$2,598,804                   | \$1,067,282             | \$1,321,460  | \$243,370                 | \$195,865             | \$1,151,249  | \$6,578,030  | -10.05%                |
| January   | \$2,581,493                   | \$1,172,479             | \$1,340,690  | \$266,056                 | \$180,904             | \$1,595,972  | \$7,137,596  | 5.07%                  |
| February  | \$3,132,195                   | \$1,395,317             | \$1,526,360  | \$291,690                 | \$173,068             | \$1,944,818  | \$8,463,446  | -6.23%                 |
| March     | \$3,936,811                   | \$1,777,129             | \$1,803,775  | \$348,324                 | \$215,796             | \$1,968,486  | \$10,050,320 | -11,25%                |
| April     | \$4,205,570                   | \$1,897,631             | \$1,827,874  | \$384,652                 | \$243,206             | \$2,102,528  | \$10,661,462 | 0.71%                  |
| May       |                               |                         |              |                           |                       |              | \$0          | 0%                     |
| June      |                               |                         |              |                           |                       |              | \$0          | 0%                     |
| YTD Total | \$36,200,410                  | \$16,260,662            | \$16,619,035 | \$3,271,678               | \$2,241,525           | \$17,937,587 | \$92,530,897 | -0.14%                 |