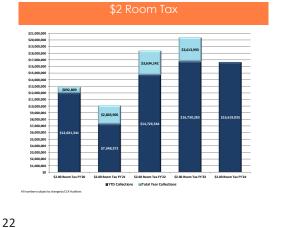

# MCC/Tourism Tax Collections Collections Thru April 2024

|           | 2/5 of 5%<br>Occupancy<br>Tax | Net 1%<br>Occupancy Tax | \$2 Room Tax | Contracted<br>Vehicle Tax | Rental Vehicle<br>Tax | Campus Tax   | Total        | Variance to F1<br>23-24 |
|-----------|-------------------------------|-------------------------|--------------|---------------------------|-----------------------|--------------|--------------|-------------------------|
| July      | \$4,571,542                   | \$2,078,955             | \$1,965,213  | \$312,764                 | \$238,058             | \$1,830,271  | \$10,996,803 | 16.27%                  |
| August    | \$3,458,398                   | \$1,560,073             | \$1,664,635  | \$322,710                 | \$232,910             | \$1,799,085  | \$9,037,810  | 3.07%                   |
| September | \$4,032,162                   | \$1,856,365             | \$1,754,098  | \$269,686                 | \$245.227             | \$2,024,977  | \$10,182,515 | 2.63%                   |
| October   | \$4,499,526                   | \$2,066,156             | \$1,903,734  | \$508,072                 | \$288,735             | \$2,019,377  | \$11,285,600 | 4,56%                   |
| November  | \$3,183,910                   | \$1,389,276             | \$1,511,196  | \$324,354                 | \$227,754             | \$1,500,825  | \$8,137,315  | -6.25%                  |
| December  | \$2,598,804                   | \$1,067,282             | \$1,321,460  | \$243,370                 | \$195,865             | \$1,151,249  | \$6,578,030  | -10.05%                 |
| January   | \$2,581,493                   | \$1,172,479             | \$1,340,690  | \$266,056                 | \$180,904             | \$1,595,972  | \$7,137,596  | 5.07%                   |
| February  | \$3,132,195                   | \$1,395,317             | \$1,526,360  | \$291,690                 | \$173,068             | \$1,944,818  | \$8,463,446  | -6.23%                  |
| March     | \$3,936,811                   | \$1,777,129             | \$1,803,775  | \$348,324                 | \$215,796             | \$1,968,486  | \$10,050,320 | -11.25%                 |
| April     | \$4,205,570                   | \$1,897,631             | \$1,827,874  | \$384,652                 | \$243,206             | \$2,102,528  | \$10,661,462 | 0.71%                   |
| May       |                               |                         |              |                           |                       |              | \$0          | 0%                      |
| June      |                               |                         |              |                           |                       |              | \$0          | 0%                      |
| YTD Total | \$36,200,410                  | \$16,260,662            | \$16,619,035 | \$3,271,678               | \$2,241,525           | \$17,937,587 | \$92,530,897 | -0.14%                  |

#### MCC/Tourism Tax Collections

|           | 2/5 of 5%<br>Occupancy<br>Tax | Net 1%<br>Occupancy Tax | \$2 Room Tax | Contracted<br>Vehicle Tax | Rental Vehicle<br>Tax | Campus Tax   | Total        | Variance to F<br>23-24 |
|-----------|-------------------------------|-------------------------|--------------|---------------------------|-----------------------|--------------|--------------|------------------------|
| July      | \$4,571,542                   | \$2,078,955             | \$1,965,213  | \$312,764                 | \$238,058             | \$1,830,271  | \$10,996,803 | 16.27%                 |
| August    | \$3,458,398                   | \$1,560,073             | \$1,664,635  | \$322,710                 | \$232,910             | \$1,799,085  | \$9,037,810  | 3.07%                  |
| September | \$4,032,162                   | \$1,856,365             | \$1,754,098  | \$269,686                 | \$245,227             | \$2,024,977  | \$10,182,515 | 2.63%                  |
| October   | \$4,499,526                   | \$2,066,156             | \$1,903,734  | \$508,072                 | \$288,735             | \$2,019,377  | \$11,285,600 | 4.56%                  |
| November  | \$3,183,910                   | \$1,389,276             | \$1,511,196  | \$324,354                 | \$227,754             | \$1,500,825  | \$8,137,315  | -6.25%                 |
| December  | \$2,598,804                   | \$1,067,282             | \$1,321,460  | \$243,370                 | \$195,865             | \$1,151,249  | \$6,578,030  | -10.05%                |
| January   | \$2,581,493                   | \$1,172,479             | \$1,340,690  | \$266,056                 | \$180,904             | \$1,595,972  | \$7,137,596  | 5.07%                  |
| February  | \$3,132,195                   | \$1,395,317             | \$1,526,360  | \$291,690                 | \$173,068             | \$1,944,818  | \$8,463,446  | -6.23%                 |
| March     | \$3,936,811                   | \$1,777,129             | \$1,803,775  | \$348,324                 | \$215,796             | \$1,968,486  | \$10,050,320 | -11,25%                |
| April     | \$4,205,570                   | \$1,897,631             | \$1,827,874  | \$384,652                 | \$243,206             | \$2,102,528  | \$10,661,462 | 0.71%                  |
| May       |                               |                         |              |                           |                       |              | \$0          | 0%                     |
| June      |                               |                         |              |                           |                       |              | \$0          | 0%                     |
| YTD Total | \$36,200,410                  | \$16,260,662            | \$16,619,035 | \$3,271,678               | \$2,241,525           | \$17,937,587 | \$92,530,897 | -0.14%                 |