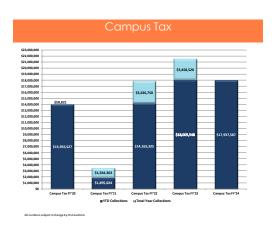

14

16

13

15

Tourism Tax Collections

17 18

MCC Portion of April 2024 Tourism Tax Collections

ril 2024 Tou FY2022 \$4,030,154 \$1,865,935 \$1,793,791 \$277,942 \$217,248 \$1,800,484 \$0 \$9,985,553

2/5 of 5% Occupancy Tax
Net 1% Occupancy Tax
52 Room Tax
Contracted Vehicle
Rental Vehicle
Campus Sales Tax
TD2 Sales Tax Increment
Total Tax Collections

MCC/Tourism Tax Collection

FY2023 \$4,299,245 \$1,993,048 \$1,783,419

\$355,864 \$225,124 \$1,930,087

\$10,586,786

 MCC Portion of Year-to-Date Tourism Tax Collections

 P2022
 P2024
 O-18,800,400
 O-18,800,400
 O-18,800,400
 O-18,800,400
 O-18,800,400
 O-18,800,400
 O-18,800,400
 O-18,800,400
 P2024
 P2024

Variance
-2.18%
-4.79%
2.49%
8.09%
8.03%
8.93%
0.00%
0.71%

FY2024 \$4,205,570 \$1,897,631 \$1,827,874

\$384,652 \$243,206 \$2,102,528 \$0

\$10,661,462

# MCC/Tourism Tax Collections Collections Thru April 2024

|           | 2/5 of 5%<br>Occupancy<br>Tax | Net 1%<br>Occupancy Tax | \$2 Room Tax | Contracted<br>Vehicle Tax | Rental Vehicle<br>Tax | Campus Tax   | Total        | Variance to F1<br>23-24 |
|-----------|-------------------------------|-------------------------|--------------|---------------------------|-----------------------|--------------|--------------|-------------------------|
| July      | \$4,571,542                   | \$2,078,955             | \$1,965,213  | \$312,764                 | \$238,058             | \$1,830,271  | \$10,996,803 | 16.27%                  |
| August    | \$3,458,398                   | \$1,560,073             | \$1,664,635  | \$322,710                 | \$232,910             | \$1,799,085  | \$9,037,810  | 3.07%                   |
| September | \$4,032,162                   | \$1,856,365             | \$1,754,098  | \$269,686                 | \$245.227             | \$2,024,977  | \$10,182,515 | 2.63%                   |
| October   | \$4,499,526                   | \$2,066,156             | \$1,903,734  | \$508,072                 | \$288,735             | \$2,019,377  | \$11,285,600 | 4,56%                   |
| November  | \$3,183,910                   | \$1,389,276             | \$1,511,196  | \$324,354                 | \$227,754             | \$1,500,825  | \$8,137,315  | -6.25%                  |
| December  | \$2,598,804                   | \$1,067,282             | \$1,321,460  | \$243,370                 | \$195,865             | \$1,151,249  | \$6,578,030  | -10.05%                 |
| January   | \$2,581,493                   | \$1,172,479             | \$1,340,690  | \$266,056                 | \$180,904             | \$1,595,972  | \$7,137,596  | 5.07%                   |
| February  | \$3,132,195                   | \$1,395,317             | \$1,526,360  | \$291,690                 | \$173,068             | \$1,944,818  | \$8,463,446  | -6.23%                  |
| March     | \$3,936,811                   | \$1,777,129             | \$1,803,775  | \$348,324                 | \$215,796             | \$1,968,486  | \$10,050,320 | -11.25%                 |
| April     | \$4,205,570                   | \$1,897,631             | \$1,827,874  | \$384,652                 | \$243,206             | \$2,102,528  | \$10,661,462 | 0.71%                   |
| May       |                               |                         |              |                           |                       |              | \$0          | 0%                      |
| June      |                               |                         |              |                           |                       |              | \$0          | 0%                      |
| YTD Total | \$36,200,410                  | \$16,260,662            | \$16,619,035 | \$3,271,678               | \$2,241,525           | \$17,937,587 | \$92,530,897 | -0.14%                  |

#### MCC/Tourism Tax Collections

|           | 2/5 of 5%<br>Occupancy<br>Tax | Net 1%<br>Occupancy Tax | \$2 Room Tax | Contracted<br>Vehicle Tax | Rental Vehicle<br>Tax | Campus Tax   | Total        | Variance to F<br>23-24 |
|-----------|-------------------------------|-------------------------|--------------|---------------------------|-----------------------|--------------|--------------|------------------------|
| July      | \$4,571,542                   | \$2,078,955             | \$1,965,213  | \$312,764                 | \$238,058             | \$1,830,271  | \$10,996,803 | 16.27%                 |
| August    | \$3,458,398                   | \$1,560,073             | \$1,664,635  | \$322,710                 | \$232,910             | \$1,799,085  | \$9,037,810  | 3.07%                  |
| September | \$4,032,162                   | \$1,856,365             | \$1,754,098  | \$269,686                 | \$245,227             | \$2,024,977  | \$10,182,515 | 2.63%                  |
| October   | \$4,499,526                   | \$2,066,156             | \$1,903,734  | \$508,072                 | \$288,735             | \$2,019,377  | \$11,285,600 | 4.56%                  |
| November  | \$3,183,910                   | \$1,389,276             | \$1,511,196  | \$324,354                 | \$227,754             | \$1,500,825  | \$8,137,315  | -6.25%                 |
| December  | \$2,598,804                   | \$1,067,282             | \$1,321,460  | \$243,370                 | \$195,865             | \$1,151,249  | \$6,578,030  | -10.05%                |
| January   | \$2,581,493                   | \$1,172,479             | \$1,340,690  | \$266,056                 | \$180,904             | \$1,595,972  | \$7,137,596  | 5.07%                  |
| February  | \$3,132,195                   | \$1,395,317             | \$1,526,360  | \$291,690                 | \$173,068             | \$1,944,818  | \$8,463,446  | -6.23%                 |
| March     | \$3,936,811                   | \$1,777,129             | \$1,803,775  | \$348,324                 | \$215,796             | \$1,968,486  | \$10,050,320 | -11,25%                |
| April     | \$4,205,570                   | \$1,897,631             | \$1,827,874  | \$384,652                 | \$243,206             | \$2,102,528  | \$10,661,462 | 0.71%                  |
| May       |                               |                         |              |                           |                       |              | \$0          | 0%                     |
| June      |                               |                         |              |                           |                       |              | \$0          | 0%                     |
| YTD Total | \$36,200,410                  | \$16,260,662            | \$16,619,035 | \$3,271,678               | \$2,241,525           | \$17,937,587 | \$92,530,897 | -0.14%                 |