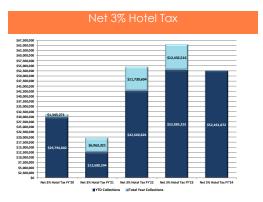

Charles Starks provided an update on the monthly STR, LLC Hotel Statistics, referred the board to their packets for additional monthly statistics including hotel data and tax collections (Attachment #1), and there was discussion.

# MCC/Tourism Tax Collections Collections Thru April 2024

|           | 2/5 of 5%<br>Occupancy<br>Tax | Net 1%<br>Occupancy Tax | \$2 Room Tax | Contracted<br>Vehicle Tax | Rental Vehicle<br>Tax | Campus Tax   | Total        | Variance to F1<br>23-24 |
|-----------|-------------------------------|-------------------------|--------------|---------------------------|-----------------------|--------------|--------------|-------------------------|
| July      | \$4,571,542                   | \$2,078,955             | \$1,965,213  | \$312,764                 | \$238,058             | \$1,830,271  | \$10,996,803 | 16.27%                  |
| August    | \$3,458,398                   | \$1,560,073             | \$1,664,635  | \$322,710                 | \$232,910             | \$1,799,085  | \$9,037,810  | 3.07%                   |
| September | \$4,032,162                   | \$1,856,365             | \$1,754,098  | \$269,686                 | \$245.227             | \$2,024,977  | \$10,182,515 | 2.63%                   |
| October   | \$4,499,526                   | \$2,066,156             | \$1,903,734  | \$508,072                 | \$288,735             | \$2,019,377  | \$11,285,600 | 4,56%                   |
| November  | \$3,183,910                   | \$1,389,276             | \$1,511,196  | \$324,354                 | \$227,754             | \$1,500,825  | \$8,137,315  | -6.25%                  |
| December  | \$2,598,804                   | \$1,067,282             | \$1,321,460  | \$243,370                 | \$195,865             | \$1,151,249  | \$6,578,030  | -10.05%                 |
| January   | \$2,581,493                   | \$1,172,479             | \$1,340,690  | \$266,056                 | \$180,904             | \$1,595,972  | \$7,137,596  | 5.07%                   |
| February  | \$3,132,195                   | \$1,395,317             | \$1,526,360  | \$291,690                 | \$173,068             | \$1,944,818  | \$8,463,446  | -6.23%                  |
| March     | \$3,936,811                   | \$1,777,129             | \$1,803,775  | \$348,324                 | \$215,796             | \$1,968,486  | \$10,050,320 | -11.25%                 |
| April     | \$4,205,570                   | \$1,897,631             | \$1,827,874  | \$384,652                 | \$243,206             | \$2,102,528  | \$10,661,462 | 0.71%                   |
| May       |                               |                         |              |                           |                       |              | \$0          | 0%                      |
| June      |                               |                         |              |                           |                       |              | \$0          | 0%                      |
| YTD Total | \$36,200,410                  | \$16,260,662            | \$16,619,035 | \$3,271,678               | \$2,241,525           | \$17,937,587 | \$92,530,897 | -0.14%                  |