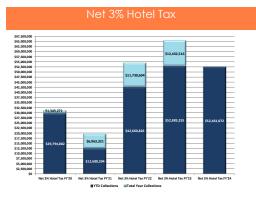

# MCC/Tourism Tax Collections Collections Thru April 2024

|           | 2/5 of 5%<br>Occupancy<br>Tax | Net 1%<br>Occupancy Tax | \$2 Room Tax | Contracted<br>Vehicle Tax | Rental Vehicle<br>Tax | Campus Tax   | Total        | Variance to F1<br>23-24 |
|-----------|-------------------------------|-------------------------|--------------|---------------------------|-----------------------|--------------|--------------|-------------------------|
| July      | \$4,571,542                   | \$2,078,955             | \$1,965,213  | \$312,764                 | \$238,058             | \$1,830,271  | \$10,996,803 | 16.27%                  |
| August    | \$3,458,398                   | \$1,560,073             | \$1,664,635  | \$322,710                 | \$232,910             | \$1,799,085  | \$9,037,810  | 3.07%                   |
| September | \$4,032,162                   | \$1,856,365             | \$1,754,098  | \$269,686                 | \$245.227             | \$2,024,977  | \$10,182,515 | 2.63%                   |
| October   | \$4,499,526                   | \$2,066,156             | \$1,903,734  | \$508,072                 | \$288,735             | \$2,019,377  | \$11,285,600 | 4,56%                   |
| November  | \$3,183,910                   | \$1,389,276             | \$1,511,196  | \$324,354                 | \$227,754             | \$1,500,825  | \$8,137,315  | -6.25%                  |
| December  | \$2,598,804                   | \$1,067,282             | \$1,321,460  | \$243,370                 | \$195,865             | \$1,151,249  | \$6,578,030  | -10.05%                 |
| January   | \$2,581,493                   | \$1,172,479             | \$1,340,690  | \$266,056                 | \$180,904             | \$1,595,972  | \$7,137,596  | 5.07%                   |
| February  | \$3,132,195                   | \$1,395,317             | \$1,526,360  | \$291,690                 | \$173,068             | \$1,944,818  | \$8,463,446  | -6.23%                  |
| March     | \$3,936,811                   | \$1,777,129             | \$1,803,775  | \$348,324                 | \$215,796             | \$1,968,486  | \$10,050,320 | -11.25%                 |
| April     | \$4,205,570                   | \$1,897,631             | \$1,827,874  | \$384,652                 | \$243,206             | \$2,102,528  | \$10,661,462 | 0.71%                   |
| May       |                               |                         |              |                           |                       |              | \$0          | 0%                      |
| June      |                               |                         |              |                           |                       |              | \$0          | 0%                      |
| YTD Total | \$36,200,410                  | \$16,260,662            | \$16,619,035 | \$3,271,678               | \$2,241,525           | \$17,937,587 | \$92,530,897 | -0.14%                  |

#### MCC/Tourism Tax Collections

|           | 2/5 of 5%<br>Occupancy<br>Tax | Net 1%<br>Occupancy Tax | \$2 Room Tax | Contracted<br>Vehicle Tax | Rental Vehicle<br>Tax | Campus Tax   | Total        | Variance to F<br>23-24 |
|-----------|-------------------------------|-------------------------|--------------|---------------------------|-----------------------|--------------|--------------|------------------------|
| July      | \$4,571,542                   | \$2,078,955             | \$1,965,213  | \$312,764                 | \$238,058             | \$1,830,271  | \$10,996,803 | 16.27%                 |
| August    | \$3,458,398                   | \$1,560,073             | \$1,664,635  | \$322,710                 | \$232,910             | \$1,799,085  | \$9,037,810  | 3.07%                  |
| September | \$4,032,162                   | \$1,856,365             | \$1,754,098  | \$269,686                 | \$245,227             | \$2,024,977  | \$10,182,515 | 2.63%                  |
| October   | \$4,499,526                   | \$2,066,156             | \$1,903,734  | \$508,072                 | \$288,735             | \$2,019,377  | \$11,285,600 | 4.56%                  |
| November  | \$3,183,910                   | \$1,389,276             | \$1,511,196  | \$324,354                 | \$227,754             | \$1,500,825  | \$8,137,315  | -6.25%                 |
| December  | \$2,598,804                   | \$1,067,282             | \$1,321,460  | \$243,370                 | \$195,865             | \$1,151,249  | \$6,578,030  | -10.05%                |
| January   | \$2,581,493                   | \$1,172,479             | \$1,340,690  | \$266,056                 | \$180,904             | \$1,595,972  | \$7,137,596  | 5.07%                  |
| February  | \$3,132,195                   | \$1,395,317             | \$1,526,360  | \$291,690                 | \$173,068             | \$1,944,818  | \$8,463,446  | -6.23%                 |
| March     | \$3,936,811                   | \$1,777,129             | \$1,803,775  | \$348,324                 | \$215,796             | \$1,968,486  | \$10,050,320 | -11,25%                |
| April     | \$4,205,570                   | \$1,897,631             | \$1,827,874  | \$384,652                 | \$243,206             | \$2,102,528  | \$10,661,462 | 0.71%                  |
| May       |                               |                         |              |                           |                       |              | \$0          | 0%                     |
| June      |                               |                         |              |                           |                       |              | \$0          | 0%                     |
| YTD Total | \$36,200,410                  | \$16,260,662            | \$16,619,035 | \$3,271,678               | \$2,241,525           | \$17,937,587 | \$92,530,897 | -0.14%                 |