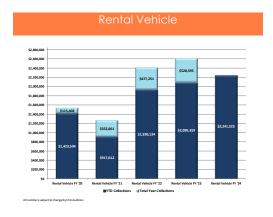

14

16

13

15

Tourism Tax Collections

17 18

MCC Portion of April 2024 Tourism Tax Collections

ril 2024 Tou FY2022 \$4,030,154 \$1,865,935 \$1,793,791 \$277,942 \$217,248 \$1,800,484 \$0 \$9,985,553

2/5 of 5% Occupancy Tax
Net 1% Occupancy Tax
52 Room Tax
Contracted Vehicle
Rental Vehicle
Campus Sales Tax
TD2 Sales Tax Increment
Total Tax Collections

MCC/Tourism Tax Collection

FY2023 \$4,299,245 \$1,993,048 \$1,783,419

\$355,864 \$225,124 \$1,930,087

\$10,586,786

 MCC Portion of Year-to-Date Tourism Tax Collections

 P2022
 P2024
 O-18,800,400
 O-18,800,400
 O-18,800,400
 O-18,800,400
 O-18,800,400
 O-18,800,400
 O-18,800,400
 O-18,800,400
 P2024
 P2024

Variance
-2.18%
-4.79%
2.49%
8.09%
8.03%
8.93%
0.00%
0.71%

FY2024 \$4,205,570 \$1,897,631 \$1,827,874

\$384,652 \$243,206 \$2,102,528 \$0

\$10,661,462

# MCC/Tourism Tax Collections Collections Thru April 2024

|           | 2/5 of 5%<br>Occupancy<br>Tax | Net 1%<br>Occupancy Tax | \$2 Room Tax | Contracted<br>Vehicle Tax | Rental Vehicle<br>Tax | Campus Tax   | Total        | Variance to F1<br>23-24 |
|-----------|-------------------------------|-------------------------|--------------|---------------------------|-----------------------|--------------|--------------|-------------------------|
| July      | \$4,571,542                   | \$2,078,955             | \$1,965,213  | \$312,764                 | \$238,058             | \$1,830,271  | \$10,996,803 | 16.27%                  |
| August    | \$3,458,398                   | \$1,560,073             | \$1,664,635  | \$322,710                 | \$232,910             | \$1,799,085  | \$9,037,810  | 3.07%                   |
| September | \$4,032,162                   | \$1,856,365             | \$1,754,098  | \$269,686                 | \$245.227             | \$2,024,977  | \$10,182,515 | 2.63%                   |
| October   | \$4,499,526                   | \$2,066,156             | \$1,903,734  | \$508,072                 | \$288,735             | \$2,019,377  | \$11,285,600 | 4,56%                   |
| November  | \$3,183,910                   | \$1,389,276             | \$1,511,196  | \$324,354                 | \$227,754             | \$1,500,825  | \$8,137,315  | -6.25%                  |
| December  | \$2,598,804                   | \$1,067,282             | \$1,321,460  | \$243,370                 | \$195,865             | \$1,151,249  | \$6,578,030  | -10.05%                 |
| January   | \$2,581,493                   | \$1,172,479             | \$1,340,690  | \$266,056                 | \$180,904             | \$1,595,972  | \$7,137,596  | 5.07%                   |
| February  | \$3,132,195                   | \$1,395,317             | \$1,526,360  | \$291,690                 | \$173,068             | \$1,944,818  | \$8,463,446  | -6.23%                  |
| March     | \$3,936,811                   | \$1,777,129             | \$1,803,775  | \$348,324                 | \$215,796             | \$1,968,486  | \$10,050,320 | -11.25%                 |
| April     | \$4,205,570                   | \$1,897,631             | \$1,827,874  | \$384,652                 | \$243,206             | \$2,102,528  | \$10,661,462 | 0.71%                   |
| May       |                               |                         |              |                           |                       |              | \$0          | 0%                      |
| June      |                               |                         |              |                           |                       |              | \$0          | 0%                      |
| YTD Total | \$36,200,410                  | \$16,260,662            | \$16,619,035 | \$3,271,678               | \$2,241,525           | \$17,937,587 | \$92,530,897 | -0.14%                  |

#### MCC/Tourism Tax Collections

|           | 2/5 of 5%<br>Occupancy<br>Tax | Net 1%<br>Occupancy Tax | \$2 Room Tax | Contracted<br>Vehicle Tax | Rental Vehicle<br>Tax | Campus Tax   | Total        | Variance to F<br>23-24 |
|-----------|-------------------------------|-------------------------|--------------|---------------------------|-----------------------|--------------|--------------|------------------------|
| July      | \$4,571,542                   | \$2,078,955             | \$1,965,213  | \$312,764                 | \$238,058             | \$1,830,271  | \$10,996,803 | 16.27%                 |
| August    | \$3,458,398                   | \$1,560,073             | \$1,664,635  | \$322,710                 | \$232,910             | \$1,799,085  | \$9,037,810  | 3.07%                  |
| September | \$4,032,162                   | \$1,856,365             | \$1,754,098  | \$269,686                 | \$245,227             | \$2,024,977  | \$10,182,515 | 2.63%                  |
| October   | \$4,499,526                   | \$2,066,156             | \$1,903,734  | \$508,072                 | \$288,735             | \$2,019,377  | \$11,285,600 | 4.56%                  |
| November  | \$3,183,910                   | \$1,389,276             | \$1,511,196  | \$324,354                 | \$227,754             | \$1,500,825  | \$8,137,315  | -6.25%                 |
| December  | \$2,598,804                   | \$1,067,282             | \$1,321,460  | \$243,370                 | \$195,865             | \$1,151,249  | \$6,578,030  | -10.05%                |
| January   | \$2,581,493                   | \$1,172,479             | \$1,340,690  | \$266,056                 | \$180,904             | \$1,595,972  | \$7,137,596  | 5.07%                  |
| February  | \$3,132,195                   | \$1,395,317             | \$1,526,360  | \$291,690                 | \$173,068             | \$1,944,818  | \$8,463,446  | -6.23%                 |
| March     | \$3,936,811                   | \$1,777,129             | \$1,803,775  | \$348,324                 | \$215,796             | \$1,968,486  | \$10,050,320 | -11,25%                |
| April     | \$4,205,570                   | \$1,897,631             | \$1,827,874  | \$384,652                 | \$243,206             | \$2,102,528  | \$10,661,462 | 0.71%                  |
| May       |                               |                         |              |                           |                       |              | \$0          | 0%                     |
| June      |                               |                         |              |                           |                       |              | \$0          | 0%                     |
| YTD Total | \$36,200,410                  | \$16,260,662            | \$16,619,035 | \$3,271,678               | \$2,241,525           | \$17,937,587 | \$92,530,897 | -0.14%                 |