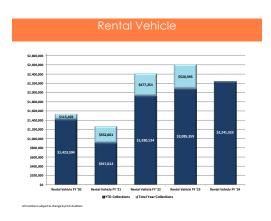

# MCC/Tourism Tax Collections Collections Thru April 2024

|           | 2/5 of 5%<br>Occupancy<br>Tax | Net 1%<br>Occupancy Tax | \$2 Room Tax | Contracted<br>Vehicle Tax | Rental Vehicle<br>Tax | Campus Tax   | Total        | Variance to F1<br>23-24 |
|-----------|-------------------------------|-------------------------|--------------|---------------------------|-----------------------|--------------|--------------|-------------------------|
| July      | \$4,571,542                   | \$2,078,955             | \$1,965,213  | \$312,764                 | \$238,058             | \$1,830,271  | \$10,996,803 | 16.27%                  |
| August    | \$3,458,398                   | \$1,560,073             | \$1,664,635  | \$322,710                 | \$232,910             | \$1,799,085  | \$9,037,810  | 3.07%                   |
| September | \$4,032,162                   | \$1,856,365             | \$1,754,098  | \$269,686                 | \$245.227             | \$2,024,977  | \$10,182,515 | 2.63%                   |
| October   | \$4,499,526                   | \$2,066,156             | \$1,903,734  | \$508,072                 | \$288,735             | \$2,019,377  | \$11,285,600 | 4,56%                   |
| November  | \$3,183,910                   | \$1,389,276             | \$1,511,196  | \$324,354                 | \$227,754             | \$1,500,825  | \$8,137,315  | -6.25%                  |
| December  | \$2,598,804                   | \$1,067,282             | \$1,321,460  | \$243,370                 | \$195,865             | \$1,151,249  | \$6,578,030  | -10.05%                 |
| January   | \$2,581,493                   | \$1,172,479             | \$1,340,690  | \$266,056                 | \$180,904             | \$1,595,972  | \$7,137,596  | 5.07%                   |
| February  | \$3,132,195                   | \$1,395,317             | \$1,526,360  | \$291,690                 | \$173,068             | \$1,944,818  | \$8,463,446  | -6.23%                  |
| March     | \$3,936,811                   | \$1,777,129             | \$1,803,775  | \$348,324                 | \$215,796             | \$1,968,486  | \$10,050,320 | -11.25%                 |
| April     | \$4,205,570                   | \$1,897,631             | \$1,827,874  | \$384,652                 | \$243,206             | \$2,102,528  | \$10,661,462 | 0.71%                   |
| May       |                               |                         |              |                           |                       |              | \$0          | 0%                      |
| June      |                               |                         |              |                           |                       |              | \$0          | 0%                      |
| YTD Total | \$36,200,410                  | \$16,260,662            | \$16,619,035 | \$3,271,678               | \$2,241,525           | \$17,937,587 | \$92,530,897 | -0.14%                  |

#### MCC/Tourism Tax Collections

|           | 2/5 of 5%<br>Occupancy<br>Tax | Net 1%<br>Occupancy Tax | \$2 Room Tax | Contracted<br>Vehicle Tax | Rental Vehicle<br>Tax | Campus Tax   | Total        | Variance to F<br>23-24 |
|-----------|-------------------------------|-------------------------|--------------|---------------------------|-----------------------|--------------|--------------|------------------------|
| July      | \$4,571,542                   | \$2,078,955             | \$1,965,213  | \$312,764                 | \$238,058             | \$1,830,271  | \$10,996,803 | 16.27%                 |
| August    | \$3,458,398                   | \$1,560,073             | \$1,664,635  | \$322,710                 | \$232,910             | \$1,799,085  | \$9,037,810  | 3.07%                  |
| September | \$4,032,162                   | \$1,856,365             | \$1,754,098  | \$269,686                 | \$245,227             | \$2,024,977  | \$10,182,515 | 2.63%                  |
| October   | \$4,499,526                   | \$2,066,156             | \$1,903,734  | \$508,072                 | \$288,735             | \$2,019,377  | \$11,285,600 | 4.56%                  |
| November  | \$3,183,910                   | \$1,389,276             | \$1,511,196  | \$324,354                 | \$227,754             | \$1,500,825  | \$8,137,315  | -6.25%                 |
| December  | \$2,598,804                   | \$1,067,282             | \$1,321,460  | \$243,370                 | \$195,865             | \$1,151,249  | \$6,578,030  | -10.05%                |
| January   | \$2,581,493                   | \$1,172,479             | \$1,340,690  | \$266,056                 | \$180,904             | \$1,595,972  | \$7,137,596  | 5.07%                  |
| February  | \$3,132,195                   | \$1,395,317             | \$1,526,360  | \$291,690                 | \$173,068             | \$1,944,818  | \$8,463,446  | -6.23%                 |
| March     | \$3,936,811                   | \$1,777,129             | \$1,803,775  | \$348,324                 | \$215,796             | \$1,968,486  | \$10,050,320 | -11,25%                |
| April     | \$4,205,570                   | \$1,897,631             | \$1,827,874  | \$384,652                 | \$243,206             | \$2,102,528  | \$10,661,462 | 0.71%                  |
| May       |                               |                         |              |                           |                       |              | \$0          | 0%                     |
| June      |                               |                         |              |                           |                       |              | \$0          | 0%                     |
| YTD Total | \$36,200,410                  | \$16,260,662            | \$16,619,035 | \$3,271,678               | \$2,241,525           | \$17,937,587 | \$92,530,897 | -0.14%                 |