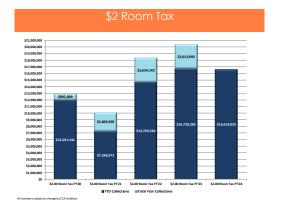

Charles Starks provided an update on the monthly STR, LLC Hotel Statistics, referred the board to their packets for additional monthly statistics including hotel data and tax collections (Attachment #1), and there was discussion.

# MCC/Tourism Tax Collections Collections Thru April 2024

|           | 2/5 of 5%<br>Occupancy<br>Tax | Net 1%<br>Occupancy Tax | \$2 Room Tax | Contracted<br>Vehicle Tax | Rental Vehicle<br>Tax | Campus Tax   | Total        | Variance to F1<br>23-24 |
|-----------|-------------------------------|-------------------------|--------------|---------------------------|-----------------------|--------------|--------------|-------------------------|
| July      | \$4,571,542                   | \$2,078,955             | \$1,965,213  | \$312,764                 | \$238,058             | \$1,830,271  | \$10,996,803 | 16.27%                  |
| August    | \$3,458,398                   | \$1,560,073             | \$1,664,635  | \$322,710                 | \$232,910             | \$1,799,085  | \$9,037,810  | 3.07%                   |
| September | \$4,032,162                   | \$1,856,365             | \$1,754,098  | \$269,686                 | \$245.227             | \$2,024,977  | \$10,182,515 | 2.63%                   |
| October   | \$4,499,526                   | \$2,066,156             | \$1,903,734  | \$508,072                 | \$288,735             | \$2,019,377  | \$11,285,600 | 4,56%                   |
| November  | \$3,183,910                   | \$1,389,276             | \$1,511,196  | \$324,354                 | \$227,754             | \$1,500,825  | \$8,137,315  | -6.25%                  |
| December  | \$2,598,804                   | \$1,067,282             | \$1,321,460  | \$243,370                 | \$195,865             | \$1,151,249  | \$6,578,030  | -10.05%                 |
| January   | \$2,581,493                   | \$1,172,479             | \$1,340,690  | \$266,056                 | \$180,904             | \$1,595,972  | \$7,137,596  | 5.07%                   |
| February  | \$3,132,195                   | \$1,395,317             | \$1,526,360  | \$291,690                 | \$173,068             | \$1,944,818  | \$8,463,446  | -6.23%                  |
| March     | \$3,936,811                   | \$1,777,129             | \$1,803,775  | \$348,324                 | \$215,796             | \$1,968,486  | \$10,050,320 | -11.25%                 |
| April     | \$4,205,570                   | \$1,897,631             | \$1,827,874  | \$384,652                 | \$243,206             | \$2,102,528  | \$10,661,462 | 0.71%                   |
| May       |                               |                         |              |                           |                       |              | \$0          | 0%                      |
| June      |                               |                         |              |                           |                       |              | \$0          | 0%                      |
| YTD Total | \$36,200,410                  | \$16,260,662            | \$16,619,035 | \$3,271,678               | \$2,241,525           | \$17,937,587 | \$92,530,897 | -0.14%                  |